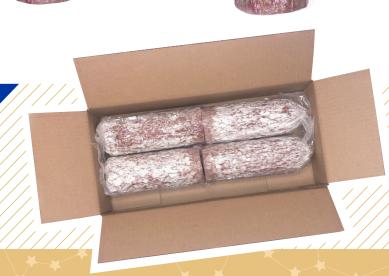

## **BULK SALAMI**

REPRESENTS A PRODUCT WHICH IS TRADITIONAL IN ITS RECIPE AND IN ITS PROCESS.

GENOA BKS10200

MSRP \$10.99-\$11:99 4/2LB AVG.

SOPRESSATA BKS10400

MSRP \$10.99-\$11:99 4/2LB AVG.

HARD SALAMI

BKS10100

MSRP \$10.99-\$11:99 4/2LB

UNCURED PEPPERONI BKS10800

MSRP \$10.99-\$11:99 4/2LB AVG.

ITALIAN DRY
BKS10600

MSRP \$10.99-\$11:99 4/2LB AVG.

HOT SOPRESSATA

BKS10300

MSRP \$10.99-\$11:99 4/2LB AVG.

CASE PACK: 4/2LB AVG.